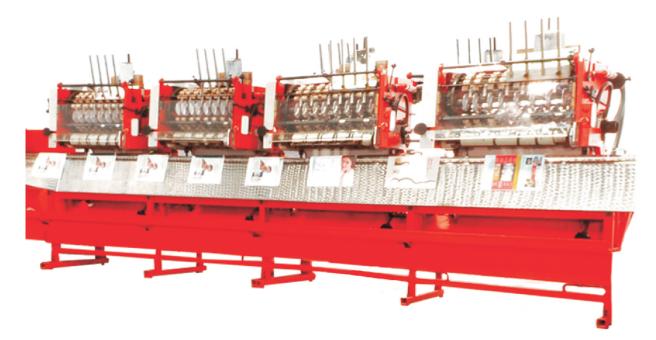

## **Newspaper Section Collator**

\_1

## Newspaper Collator for main section and 4 additional subsections.

This machine is capable of collating signatures at a speed of 8000 per hour.

- Maximum size of untrimmed signature 510mm x 330mm can be accommodated. Stitcher is quoted with 4 heads.
- Use with folded signature forms 4-pages and above.
- Auto feeder can handle 35 gsm & above, folded signatures for broad sheets and tabloids.
- Mechanical speed is 8000 copies/hr.
- Expandable up to 12 stations.

## **Newspaper Section Collator**

|                        | Minimum       | Maximum                       |
|------------------------|---------------|-------------------------------|
| Tabloid or broad sheet | 150 x 105 mm  | 510 x 320 mm                  |
| Product thickness      | Maximum 12 mm |                               |
| Drive and power        |               | 11kw, 3-phase, 400/440V, 50Hz |
| Speed                  |               | 8,000 copies per hour         |