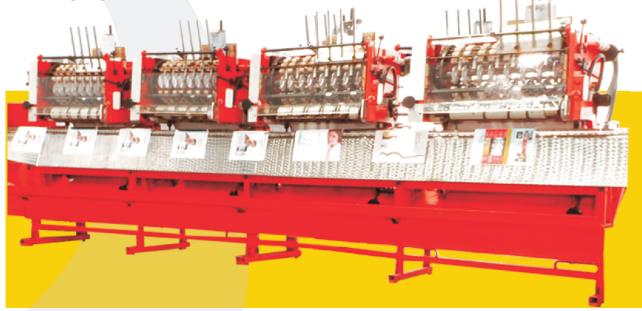

## **Newspaper Section Collator**

\_1

## Newspaper Collator for main section and 4 additional subsections.

This machine is capable of collating signatures at a speed of 8000 per hour.

- Maximum size of untrimmed signature 510mm x 330mm can be accommodated. Stitcher is quoted with 4 heads.
- Use with folded signature forms 4-pages and above.
- Auto feeder can handle 35 gsm & above, folded signatures for broad sheets and tabloids.
- Mechanical speed is 8000 copies/hr.
- Expandable up to 12 stations.

## **Newspaper Section Collator**

|                        | Minimum       | Maximum                       |
|------------------------|---------------|-------------------------------|
| Tabloid or broad sheet | 150 x 105 mm  | 510 x 320 mm                  |
| Product thickness      | Maximum 12 mm |                               |
| Drive and power        |               | 11kw, 3-phase, 400/440V, 50Hz |
| Speed                  |               | 8,000 copies per hour         |